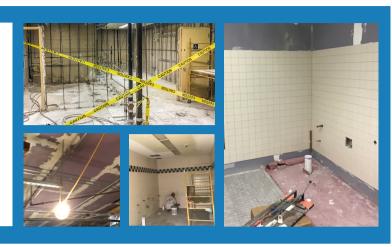

### **FEATURED RENOVATIONS (contd.)**

New culinary classrooms, teacher planning room, freezer area, and group restrooms are in progress.

As part of the School Choice Enhancement Program (SCEP), schools are allocated \$100,000 to spend on custom improvements to their campuses and curriculums.