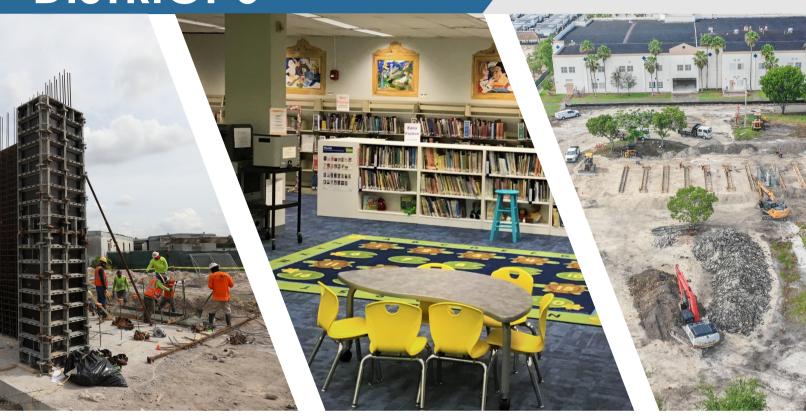

## FEATURED RENOVATIONS

## **NEWLY IN CONSTRUCTION**

Primary Renovation projects that received approval to begin construction.

- Everglades Elementary School
- Falcon Cove Middle School
- Gator Run Elementary School
- Silver Ridge Elementary School

Modular portables have been relocated to make way for the New Addition. Building 8's roof has been demolished and a temporary roof is being installed. Underground plumbing, a new water line configuration, and roadway paving are all underway.

Water lines for portables were relocated in preparation for the new 48-classroom building, with foundation work beginning shortly.

GRIFFIN ELEMENTARY SCHOOL The upgraded media center is complete with new furniture, shelving, flooring, and carpet.
Upgrades to the HVAC system and restrooms are underway.