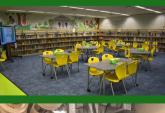

Water lines for portables were relocated in preparation for the new 48-classroom building, with foundation work beginning shortly.

GRIFFIN ELEMENTARY SCHOOL The upgraded media center is complete with new furniture, shelving, flooring, and carpet.
Upgrades to the HVAC system and restrooms are underway.