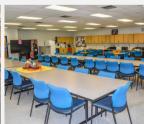

### **FEATURED RENOVATIONS (contd.)**

New culinary classrooms, teacher planning room, freezer area, and group restrooms are in progress.

As part of the School Choice Enhancement Program (SCEP), schools are allocated \$100,000 to spend on custom improvements to their campuses and curriculums.